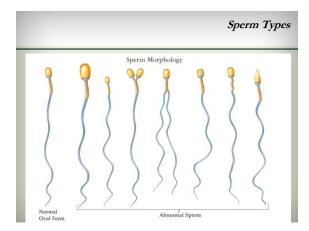

### **Fertility**

- · Normal spermatozoa (Timing)
- Timely release of an Egg (Ovulation)
- Sperm and Egg/Embryo Transport (Fallopian Tubes)
- Implantation and Support of Pregnancy (Uterus)