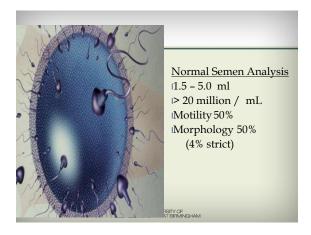

### **Fertility**

- · Normal spermatozoa (Timing)
- Timely release of an Egg (Ovulation)
- Sperm and Egg/Embryo Transport (Fallopian Tubes)
- Implantation and Support of Pregnancy (Uterus)