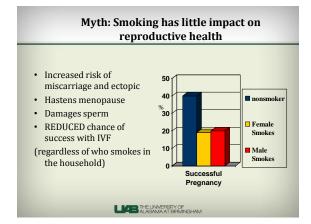

# 221 patients, a total of 625 cycles 221 patients, a total of 625 cycles 221 patients, a total of 625 cycles 222 patients, a total of 625 cycles 223 patients, a total of 625 cycles