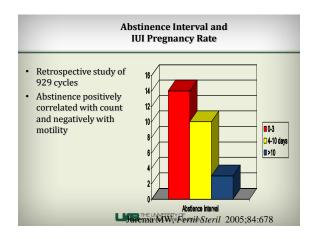

# 221 patients, a total of 625 cycles 221 patients, a total of 625 cycles 221 patients, a total of 625 cycles 222 patients, a total of 625 cycles 223 patients, a total of 625 cycles