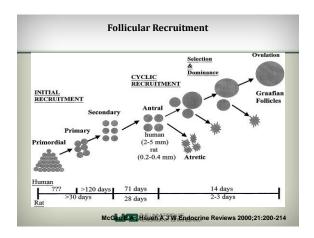

### Methods Used to Assess Ovulation

- $\succ$  Basal body temperature chart
- > Midluteal phase serum progesterone
- > Luteal phase endometrial biopsy
- > Detection of LH in the urine
- > Cervical Mucous
- > Cyclic pain
- > Ultrasound observation
- > Electronic monitoring
- > REGULAR CYCLE / Moliminal Symptoms